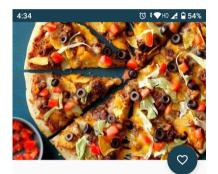

## **Vendor App Screenshots**

**Mexican Pizza** 

Uncle Pizza & Chinese Food

New

₹170 / Pc

Available : 2000 Pc

Mexican Pizzas are delicious corn tortillas topped with beans and all the delicious taco toppings you can imagine!