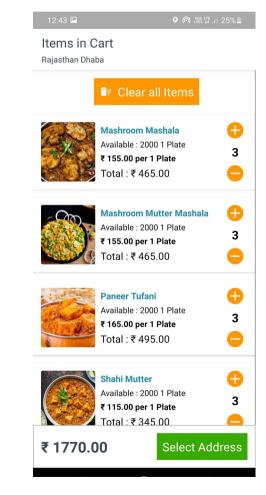

## **Food Delivery Screenshots**

Item Categories

| Essentials                      | Food                |     | फ्ल माला<br>प्रियंग्रं<br>Flowers | भूत<br>सुपारी<br>Pan |
|---------------------------------|---------------------|-----|-----------------------------------|----------------------|
| ₩ 46                            | Items               |     |                                   |                      |
| Bestseller                      | Highest<br>Discount | New | Lowest<br>Price                   | Highes<br>Price      |
|                                 |                     | +   |                                   | +                    |
| ₹ 115 / 1 Plate<br>Palak Paneer |                     |     | 15 / 1 Plate<br>tter Paneer       |                      |
|                                 |                     | +   |                                   |                      |
| 0 Items                         | ₹0                  |     | View Ca                           | art 👉                |
| सारा पान                        |                     | Sha | hi Paneer                         |                      |
|                                 |                     |     |                                   |                      |